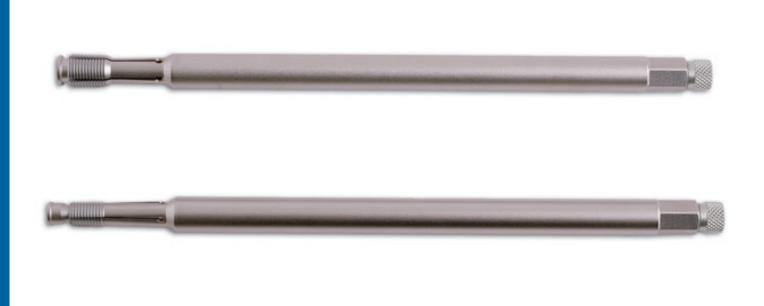

## **Spark Plug Internal Thread Restorers 2pc**

Spark plug thread restorers featuring an innovative reverse thread design. The tool fits down past the threads and then is expanded to the correct diameter using the knurled end knob, the resultant swarf and debris is brought up as the tool is wound out. The risk of cross-threading is eliminated because the tool starts from the good threads found at the socket base. A paired set covering common plug sizes, 12mm and 14mm with a 260mm long reach body to access deep-seated plugs.

## **Additional Information**

- · Reverse thread restorers for spark plug thread restoration & cleaning.
- · Removes swarf & cleans from the inside out to keep the engine debris-free.
- · Long-reach tool, ideal for deep seated spark plugs (tool length: 255mm).
- Pair of tools fit 12mm & 14mm spark plug sockets. Outside diameter 14.5mm.
- · Precision engineered for excellent results every time.